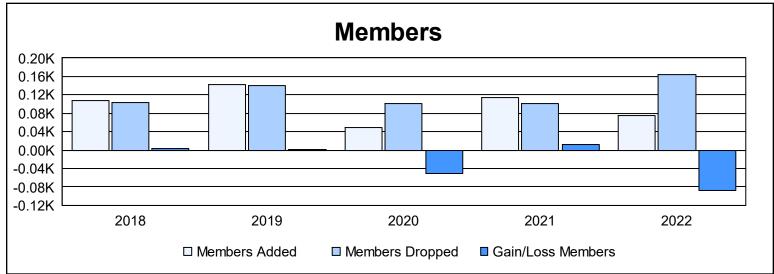

District 11 C2

As of June 2022 Cumulative

| Year      | New<br>Clubs | Dropped<br>Clubs | Gain/<br>Loss<br>Clubs | New<br>Members | Charter<br>Members | Reinstate<br>Members | Transfer<br>Members | Total<br>Member<br>Added | Total<br>Members<br>Dropped | Gain/<br>Loss<br>Members |
|-----------|--------------|------------------|------------------------|----------------|--------------------|----------------------|---------------------|--------------------------|-----------------------------|--------------------------|
| 2017-2018 | 0            | 1                | -1                     | 103            | 0                  | 3                    | 2                   | 108                      | 104                         | 4                        |
| 2018-2019 | 1            | 1                | 0                      | 99             | 24                 | 15                   | 5                   | 143                      | 141                         | 2                        |
| 2019-2020 | 0            | 0                | 0                      | 47             | 0                  | 1                    | 2                   | 50                       | 101                         | -51                      |
| 2020-2021 | 3            | 0                | 3                      | 59             | 52                 | 2                    | 2                   | 115                      | 102                         | 13                       |
| 2021-2022 | 0            | 1                | -1                     | 71             | 0                  | 0                    | 5                   | 76                       | 164                         | -88                      |
| Average   | 1            | 1                | 0                      | 76             | 15                 | 4                    | 3                   | 98                       | 122                         | -24                      |